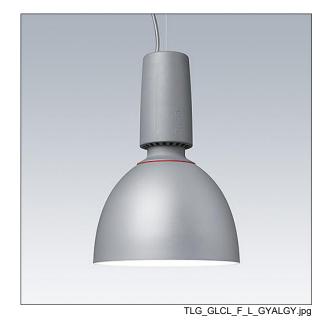

## Glacier II

A modern and efficient LED pendant luminaire. DALI dimmable control gear with 3 hour, Self/DALI Addressable test, emergency lighting circuit. Housing: die-cast aluminium with satin grey finish. Reflector: grey aluminium with easy bayonet mount connection to housing. Class I electrical, IP20. Suspended via adjustable quick-lock 2.5m single wire suspension (supplied). Pre-wired with braided, flame retardent silicone cable, 6 x 0.75mm². Complete with 3000K LED