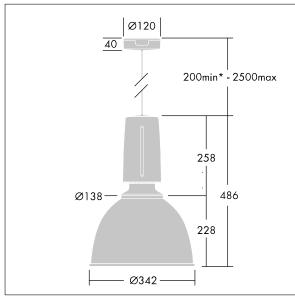

Dimensions: Ø340/140 x 485 mm Luminaire input power: 45 W

Weight: 5.1 kg

TLG\_GLCR\_M\_LED.wmf

This product contains a light source of energy efficiency class C.

All values marked with an \* are rated values. Thorn uses tried and tested components from leading suppliers, however there may be isolated instances of technology-related failures of individual LEDs during the rated product lifetime. International standards set the tolerance in initial flux and connected load at ±10%. Unless stated otherwise, the values apply to an ambient temperature of 25°C.