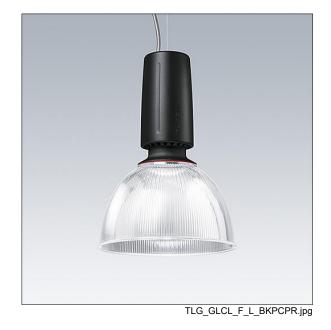

## Glacier II

A modern and efficient LED pendant luminaire. DALI dimmable control gear with 3 hour, Self/DALI Addressable test, emergency lighting circuit. Housing: die-cast aluminium with satin black finish. Reflector: prismatic polycarbonate with easy bayonet mount connection to housing. Class I electrical, IP20. Suspended via adjustable quick-lock 2.5m single wire suspension (supplied). Prewired with braided, flame retardent silicone cable, 6 x 0. 75mm². Complete with 3000K LED

Dimensions: Ø340/140 x 485 mm Luminaire input power: 27 W

Weight: 5.3 kg

TLG\_GLCR\_M\_LED.wmf

This product contains a light source of energy efficiency class D.

All values marked with an \* are rated values. Thorn uses tried and tested components from leading suppliers, however there may be isolated instances of technology-related failures of individual LEDs during the rated product lifetime. International standards set the tolerance in initial flux and connected load at ±10%. Unless stated otherwise, the values apply to an ambient temperature of 25°C.