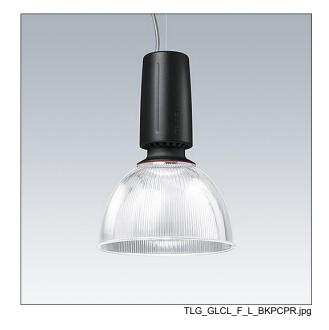

## Glacier II

A modern and efficient LED pendant luminaire. DALI dimmable control gear with 3 hour, Self/DALI Addressable test, emergency lighting circuit. Housing: die-cast aluminium with satin black finish. Reflector: prismatic polycarbonate with easy bayonet mount connection to housing. Class I electrical, IP20. Suspended via adjustable quick-lock 2.5m single wire suspension (supplied). Prewired with braided, flame retardent silicone cable, 6 x 0. 75mm². Complete with 4000K LED