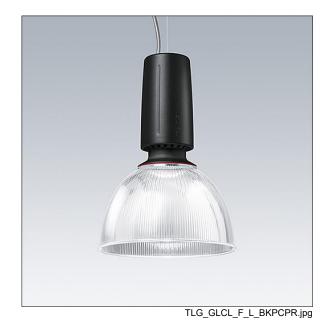

## Glacier II

A modern and efficient LED pendant luminaire. DALI dimmable control gear with 3 hour, Self/DALI Addressable test, emergency lighting circuit. Housing: die-cast aluminium with satin black finish. Reflector: prismatic polycarbonate with easy bayonet mount connection to housing. Class I electrical, IP20. Suspended via adjustable quick-lock 2.5m single wire suspension (supplied). Prewired with braided, flame retardent silicone cable, 6 x 0. 75mm². Complete with 3000K LED

Dimensions: Ø340/140 x 485 mm Luminaire input power: 45 W

Weight: 5.3 kg

TLG\_GLCR\_M\_LED.wmf

This product contains a light source of energy efficiency class C.

All values marked with an \* are rated values. Thorn uses tried and tested components from leading suppliers, however there may be isolated instances of technology-related failures of individual LEDs during the rated product lifetime. International standards set the tolerance in initial flux and connected load at ±10%. Unless stated otherwise, the values apply to an ambient temperature of 25°C.