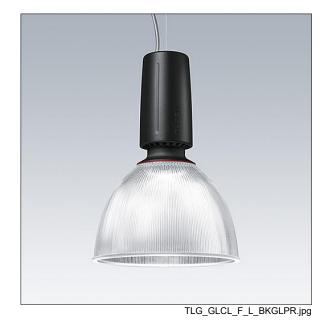

## 96635216 GLAC2 L LED3 3500-840 HFIX E3D BK GL PR

## Glacier II

A modern and efficient LED pendant luminaire. DALI dimmable control gear with 3 hour, Self/DALI Addressable test, emergency lighting circuit. Housing: die-cast aluminium with satin black finish. Reflector: prismatic glass with easy bayonet mount connection to housing. Class I electrical, IP20. Suspended via adjustable quick-lock 2.5m single wire suspension (supplied). Pre-wired with braided, flame retardent silicone cable, 6 x 0.75mm². Complete with 4000K LED