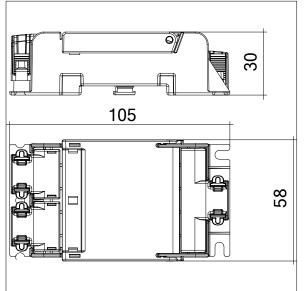

## Cetus

A wiring box for loop in/out wiring on site, 5-pole connector terminal block for maximum cable cross section 2.5 mm<sup>2</sup>, with additional LINECT connection on the rear.

Weight: 0.07 kg

THORN