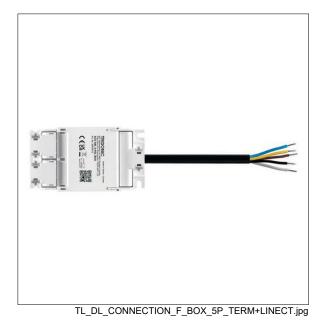

## Cetus 96635253 DL CONNECTION BOX 5P TERM+LINECT

## Cetus

A wiring box for loop in/out wiring on site, 5-pole connector terminal block for maximum cable cross section 2.5 mm<sup>2</sup>, with additional LINECT connection on the rear.

Weight: 0.07 kg

THORN