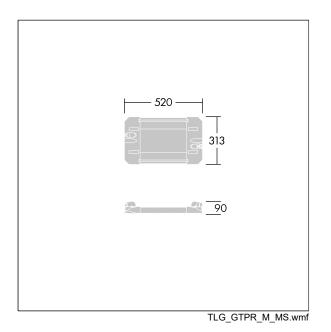

Dimensions: 520 x 313 x 90 mm Weight: 6.43 kg

|H()|

TLG\_GTPR\_F\_216.jpg

This product contains a light source of energy efficiency class D.

All values marked with an \* are rated values. Unless stated otherwise, the values apply to an ambient temperature of 25°C.