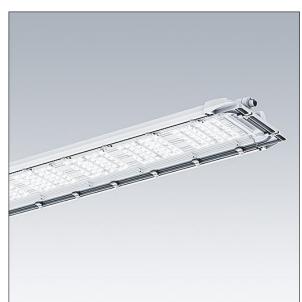

## GTLED Pro

An advanced LED tunnel luminaire. 36 LEDs with NR-A: Narrow Road (aysmmetrical). Body: extruded aluminium, powder coated white (RAL 9016). Enclosure: 4mm toughened glass. To be ceiling mounted with specific brackets to be ordered separately. Class I electrical, IP66, IK08. Fitted with connector at one end. Complete with 4000K LED.