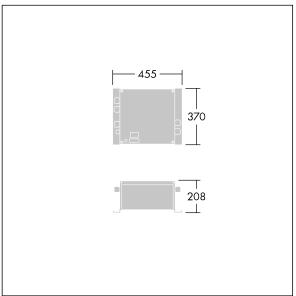

## GTLED Pro gears polyester

Glass fibre reinforced polyester gear box for GTLED Pro luminaires. Class I electrical, supply: 220/240V, 50/60Hz. output: 850mA drive current.

TLG\_GTAL\_F\_PDB\_GB.jpg

TLG\_GTPR\_M\_GEARBOX.wmf