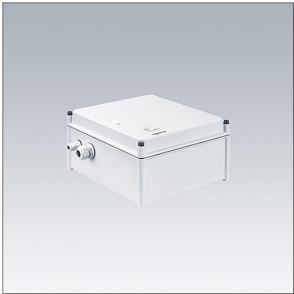

## GTLED Pro gears polyester

Glass fibre reinforced polyester gear box for GTLED Pro luminaires. Class I electrical, supply: 220/240V, 50/60Hz. output: 850mA drive current.

TLG\_GTAL\_F\_PDB\_GB.jpg

TLG\_GTPR\_M\_GEARBOX.wmf