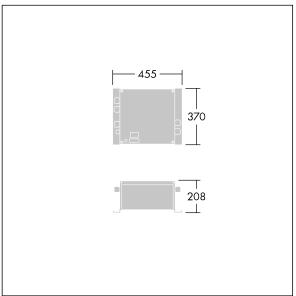

## GTLED Pro gears polyester

Glass fibre reinforced polyester gear box for GTLED Pro luminaires. Class I electrical, supply: 220/240V, 50/60Hz. output: 500mA drive current.

TLG\_GTAL\_F\_PDB\_GB.jpg

TLG\_GTPR\_M\_GEARBOX.wmf