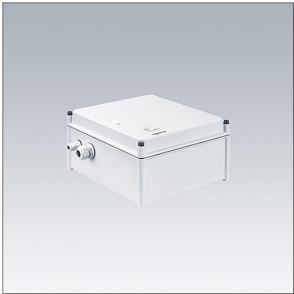

## GTLED Pro gears polyester

Glass fibre reinforced polyester gear box for GTLED Pro luminaires. Class I electrical, supply: 220/240V, 50/60Hz. output: 500mA drive current.

TLG\_GTAL\_F\_PDB\_GB.jpg

TLG\_GTPR\_M\_GEARBOX.wmf