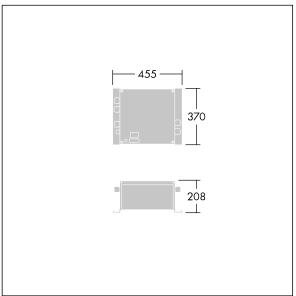

## GTLED Pro gears polyester

Glass fibre reinforced polyester gear box for GTLED Pro luminaires. Class I electrical, supply: 220/240V, 50/60Hz. output: 700mA drive current.

TLG\_GTAL\_F\_PDB\_GB.jpg

TLG\_GTPR\_M\_GEARBOX.wmf