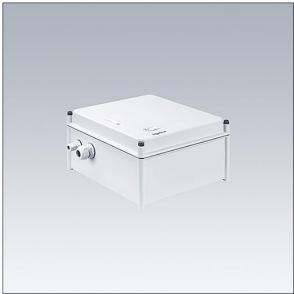

## GTLED Pro gears polyester

Glass fibre reinforced polyester gear box for GTLED Pro luminaires. Class I electrical, supply: 220/240V, 50/60Hz. output: 700mA drive current.

TLG\_GTAL\_F\_PDB\_GB.jpg

TLG\_GTPR\_M\_GEARBOX.wmf