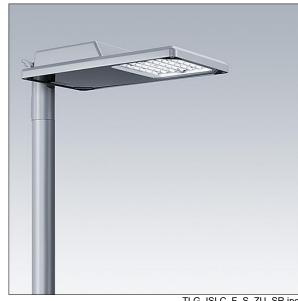

## Isaro

A discrete and flexible road and street lantern with durable high performance. Programmable LED driver, set for fixed output, driving 24 LEDs at 350mA. Body: small size, diecast aluminium (EN AC-44300), powder coated textured light grey 150 (close to RAL9006). Shaft: unpainted. Cover: Extra White glass. Fixings: stainless steel with anti-galvanic treatment. Narrow Road optic, with Colour Rendering Index min.: 70, Correlated colour temperature\*: 4000 Kelvin LEDs supplied. Class II electrical, Impact strength: IK08, IP66, Ta max.: 50°C. Supplied with Ø60mm spigot adaptor pre-fitted for post-top, 5° tilt. Pre-wired with 8m, 1.5mm<sup>2</sup> H07RN-F cable.