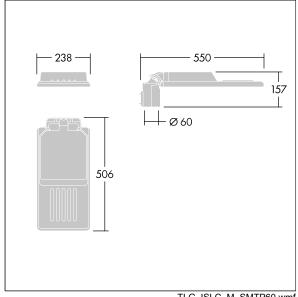

Dimensions: 550 x 238 x 157 mm Luminaire input power: 25.8 W Luminaire luminous flux: 4248 lm Luminaire efficacy: 165 lm/W

Weight: 4.33 kg Scx: 0.041 m<sup>2</sup>

TLG ISLC F S ZU SR.jpg

TLG\_ISLC\_M\_SMTP60.wmf