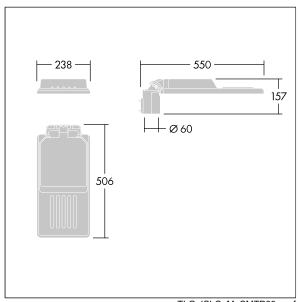

Dimensions: 550 x 238 x 157 mm Luminaire input power: 36.5 W Luminaire luminous flux: 5848 lm Luminaire efficacy: 160 lm/W

Weight: 4.33 kg Scx: 0.041 m<sup>2</sup>

TLG ISLC F S ZU SR.jpg

TLG\_ISLC\_M\_SMTP60.wmf