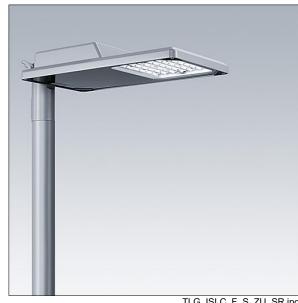

## Isaro

## E7728387 / 92938804 IS S 24L50 740 NR CL2 WS8 T60F GY-S

## Isaro

A discrete and flexible road and street lantern with durable high performance. Programmable LED driver, set for fixed output, driving 24 LEDs at 500mA. Body: small size, diecast aluminium (EN AC-44300), powder coated textured light grey 150 (close to RAL9006). Shaft: unpainted. Cover: Extra White glass. Fixings: stainless steel with anti-galvanic treatment. Narrow Road optic, with Colour Rendering Index min.: 70, Correlated colour temperature\*: 4000 Kelvin LEDs supplied. Class II electrical, Impact strength: IK08, IP66, Ta max.: 45°C. Supplied with Ø60mm spigot adaptor pre-fitted for post-top, 5° tilt. Pre-wired with 8m, 1.5mm<sup>2</sup> H07RN-F cable.