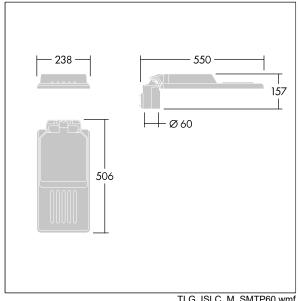

Dimensions: 550 x 238 x 157 mm Luminaire input power: 51.5 W Luminaire luminous flux: 7847 lm Luminaire efficacy: 152 lm/W

Weight: 4.33 kg Scx: 0.041 m<sup>2</sup>

TLG\_ISLC\_M\_SMTP60.wmf

This product contains a light source of energy efficiency class D.