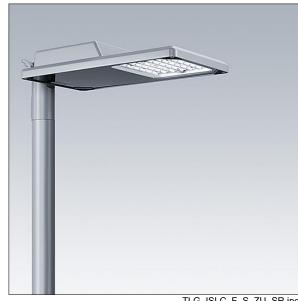

## Isaro

A discrete and flexible road and street lantern with durable high performance. Programmable LED driver, set for fixed output, driving 24 LEDs at 700mA. Body: small size, diecast aluminium (EN AC-44300), powder coated textured light grey 150 (close to RAL9006). Shaft: unpainted. Cover: Extra White glass. Fixings: stainless steel with anti-galvanic treatment. Narrow Road optic, with Colour Rendering Index min.: 70, Correlated colour temperature\*: 4000 Kelvin LEDs supplied. Class II electrical, Impact strength: IK08, IP66, Ta max.: 45°C. Supplied with Ø60mm spigot adaptor pre-fitted for post-top, 5° tilt. Pre-wired with 8m, 1.5mm<sup>2</sup> H07RN-F cable.