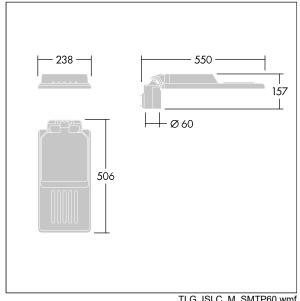

Dimensions: 550 x 238 x 157 mm Luminaire input power: 51.5 W Luminaire luminous flux: 7847 lm Luminaire efficacy: 152 lm/W

Weight: 4.33 kg Scx: 0.041 m<sup>2</sup>

TLG ISLC F S ZU SR.jpg

TLG\_ISLC\_M\_SMTP60.wmf