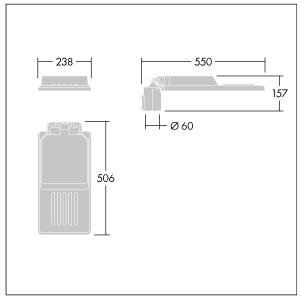

Dimensions: 550 x 238 x 157 mm Luminaire input power: 51.5 W Luminaire luminous flux: 7847 lm Luminaire efficacy: 152 lm/W

Weight: 4.48 kg Scx: 0.041 m<sup>2</sup>

TLG ISLC F S ZU SR.jpg

TLG\_ISLC\_M\_SMTP60.wmf