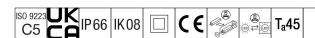

## Isaro

A discrete and flexible road and street lantern with durable high performance. Programmable LED driver, set for fixed output, driving 24 LEDs at 700mA. Body: small size, diecast aluminium (EN AC-44300), powder coated textured light grey 150 (close to RAL9006). Shaft: unpainted. Cover: Extra White glass. Fixings: stainless steel with anti-galvanic treatment. Narrow Road optic, with Colour Rendering Index min.: 70, Correlated colour temperature\*: 4000 Kelvin LEDs supplied. Class II electrical, Impact strength: IK08, IP66, Ta max.: 45°C. Supplied with Ø60mm spigot adaptor pre-fitted for post-top, 5° tilt. Pre-wired with 8m, 1.5mm2 H07RN-F cable. Equipped with 1 Zhaga socket.