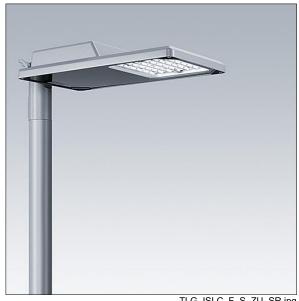

## Isaro

A discrete and flexible road and street lantern with durable high performance. Programmable LED driver, set for fixed output, driving 24 LEDs at 700mA. Body: small size, diecast aluminium (EN AC-44300), powder coated textured light grey 150 (close to RAL9006). Shaft: unpainted. Cover: Extra White glass. Fixings: stainless steel with anti-galvanic treatment. Narrow Road optic, with Colour Rendering Index min.: 70, Correlated colour temperature\*: 4000 Kelvin LEDs supplied. Class II electrical, Impact strength: IK08, IP66, Ta max.: 45°C. Supplied with Ø60mm spigot adaptor pre-fitted for post-top, 5° tilt. Pre-wired with 8m, 1.5mm2 H07RN-F cable. Equipped with 1 Zhaga socket.