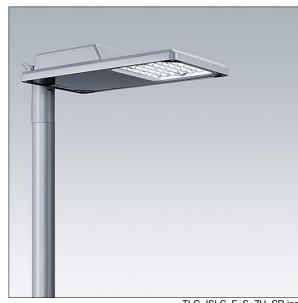

## Isaro

A discrete and flexible road and street lantern with durable high performance. Programmable LED driver, set for fixed output, driving 24 LEDs at 350mA. Body: small size, diecast aluminium (EN AC-44300), powder coated textured light grey 150 (close to RAL9006). Shaft: unpainted. Cover: Extra White glass. Fixings: stainless steel with anti-galvanic treatment. Narrow Road optic, with Colour Rendering Index min.: 70, Correlated colour temperature\*: 3000 Kelvin LEDs supplied. Class II electrical, Impact strength: IK08, IP66, Ta max.: 50°C. Supplied with Ø60mm spigot adaptor pre-fitted for post-top, 5° tilt. Pre-wired with 8m, 1.5mm<sup>2</sup> H07RN-F cable.