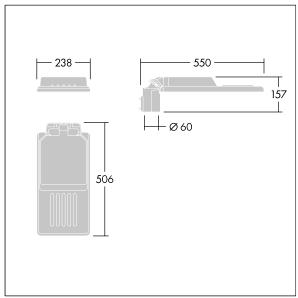

Dimensions: 550 x 238 x 157 mm Luminaire input power: 25.8 W Luminaire luminous flux: 4012 lm Luminaire efficacy: 156 lm/W

Weight: 4.33 kg Scx: 0.041 m<sup>2</sup>

TLG ISLC F S ZU SR.jpg

TLG\_ISLC\_M\_SMTP60.wmf