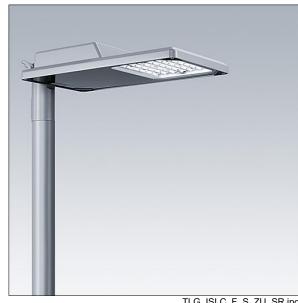

## Isaro

A discrete and flexible road and street lantern with durable high performance. Programmable LED driver, set for fixed output, driving 24 LEDs at 700mA. Body: small size, diecast aluminium (EN AC-44300), powder coated textured light grey 150 (close to RAL9006). Shaft: unpainted. Cover: Extra White glass. Fixings: stainless steel with anti-galvanic treatment. Narrow Road optic, with Colour Rendering Index min.: 70, Correlated colour temperature\*: 3000 Kelvin LEDs supplied. Class II electrical, Impact strength: IK08, IP66, Ta max.: 45°C. Supplied with Ø60mm spigot adaptor pre-fitted for post-top, 5° tilt. Pre-wired with 8m, 1.5mm<sup>2</sup> H07RN-F cable.