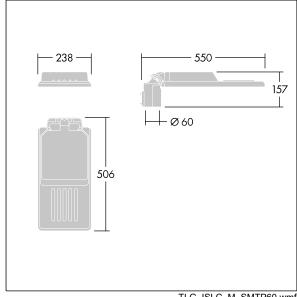

Dimensions: 550 x 238 x 157 mm Luminaire input power: 51.5 W Luminaire luminous flux: 7411 lm Luminaire efficacy: 144 lm/W

Weight: 4.33 kg Scx: 0.041 m<sup>2</sup>

TLG ISLC F S ZU SR.jpg

TLG\_ISLC\_M\_SMTP60.wmf