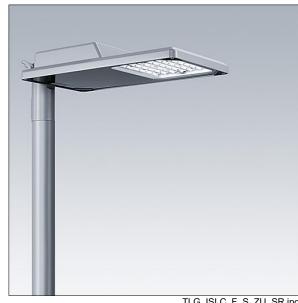

## Isaro

A discrete and flexible road and street lantern with durable high performance. Programmable LED driver, set for fixed output, driving 24 LEDs at 700mA. Body: small size, diecast aluminium (EN AC-44300), powder coated textured light grey 150 (close to RAL9006). Shaft: unpainted. Cover: Extra White glass. Fixings: stainless steel with anti-galvanic treatment. Narrow Road optic, with Colour Rendering Index min.: 70, Correlated colour temperature\*: 3000 Kelvin LEDs supplied. Class II electrical, Impact strength: IK08, IP66, Ta max.: 45°C. Supplied with Ø60mm spigot adaptor pre-fitted for post-top, 5° tilt. Pre-wired with 8m, 1.5mm<sup>2</sup> H07RN-F cable.

## Isaro

E7728402 / 92938819 IS S 24L70 730 NR CL2 WS8 T60F GY-S