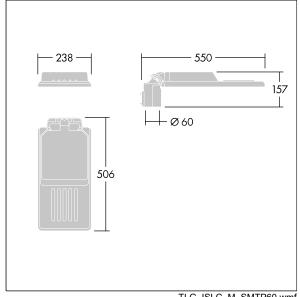

Dimensions: 550 x 238 x 157 mm Luminaire input power: 51.5 W Luminaire luminous flux: 7411 lm Luminaire efficacy: 144 lm/W

Weight: 4.33 kg Scx: 0.041 m<sup>2</sup>

TLG ISLC F S ZU SR.jpg

TLG\_ISLC\_M\_SMTP60.wmf