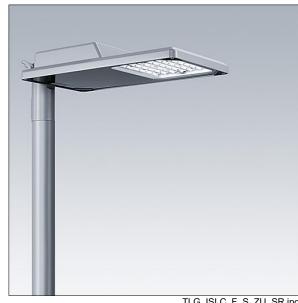

## Isaro

A discrete and flexible road and street lantern with durable high performance. Programmable LED driver, set for fixed output, driving 24 LEDs at 700mA. Body: small size, diecast aluminium (EN AC-44300), powder coated textured light grey 150 (close to RAL9006). Shaft: unpainted. Cover: Extra White glass. Fixings: stainless steel with anti-galvanic treatment. Narrow Road optic, with Colour Rendering Index min.: 70, Correlated colour temperature\*: 3000 Kelvin LEDs supplied. Class II electrical, Impact strength: IK08, IP66, Ta max.: 45°C. Supplied with Ø60mm spigot adaptor pre-fitted for post-top, 5° tilt. Pre-wired with 8m, 1.5mm2 H07RN-F cable. Equipped with 1 Zhaga socket.