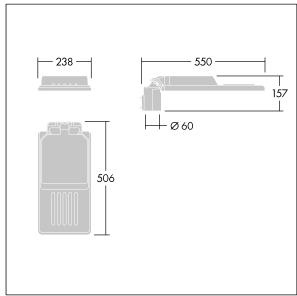

Dimensions: 550 x 238 x 157 mm Luminaire input power: 51.5 W Luminaire luminous flux: 7411 lm Luminaire efficacy: 144 lm/W

Weight: 4.48 kg Scx: 0.041 m<sup>2</sup>

TLG ISLC F S ZU SR.jpg

TLG\_ISLC\_M\_SMTP60.wmf