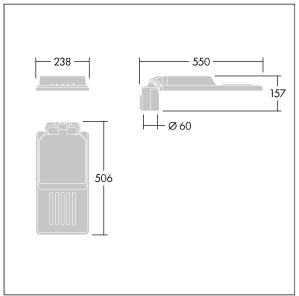

Dimensions: 550 x 238 x 157 mm Luminaire input power: 51.5 W Luminaire luminous flux: 7411 lm Luminaire efficacy: 144 lm/W

Weight: 4.48 kg Scx: 0.041 m<sup>2</sup>

TLG ISLC F S ZU SR.jpg

TLG\_ISLC\_M\_SMTP60.wmf