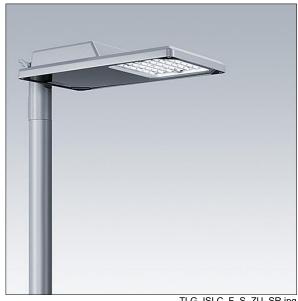

## Isaro

A discrete and flexible road and street lantern with durable high performance. Programmable LED driver, set for fixed output, driving 24 LEDs at 700mA. Body: small size, diecast aluminium (EN AC-44300), powder coated textured light grey 150 (close to RAL9006). Shaft: unpainted. Cover: Extra White glass. Fixings: stainless steel with anti-galvanic treatment. Narrow Road optic, with Colour Rendering Index min.: 70, Correlated colour temperature\*: 3000 Kelvin LEDs supplied. Class II electrical, Impact strength: IK08, IP66, Ta max.: 45°C. Supplied with Ø60mm spigot adaptor pre-fitted for post-top, 5° tilt. Pre-wired with 8m, 1.5mm2 H07RN-F cable. Equipped with 1 Zhaga socket.