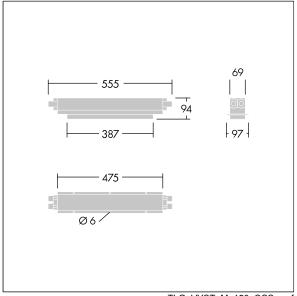

96222697 For use with Voyager Style 150MS versions

TLG\_VYST\_F\_150CCS.jpg

TLG\_VYST\_M\_150\_CCS.wmf

All values marked with an \* are rated values. Unless stated otherwise, the values apply to an ambient temperature of 25°C.