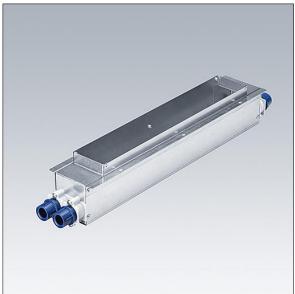

## Voyager Style

Casting surround made of galvanized sheet steel with double sided openings for installation tubes, for recessed installation of Voyager Style luminaires in concrete ceilings. Tube caps are part of the delivery and have to be installed on site.

96222697 For use with Voyager Style 150MS versions

TLG\_VYST\_F\_150CCS.jpg

TLG\_VYST\_M\_150\_CCS.wmf

All values marked with an \* are rated values. Unless stated otherwise, the values apply to an ambient temperature of 25°C.