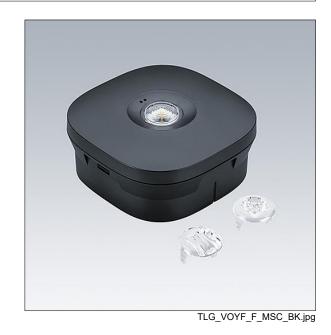

Interchangeable optics for anti-panic, escape route and spot applications included.

Dimensions: 123 x 123 x 53 mm

Weight: 0.3 kg

Self-contained emergency luminaires rely on long-lasting batteries. Voyager Fit's high-tech lithium iron phosphate battery is robust and comes with a three-year guarantee (applicable subject to the terms and conditions of and to the extent as set forth in the manufacturer's guarantee on Thorn products, which shall be applicable analogously and which is available under http://www.thornlighting.com/en/products/5-year-guarantee/5-year-warranty/terms-of-guarantee\_en.pdf. The battery guarantee shall not come into effect if the product has been installed later than three (3) months after delivery EXW (Incoterms 2010).

## Equipped with:

Optics transparent polycarbonate lens for escape emergency lighting. Set of three lenses supplied with the luminaire.

TLG\_VOYF\_M\_MSC\_NM.wmf