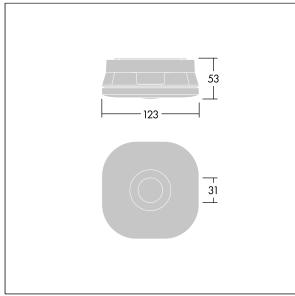

Interchangeable optics for anti-panic, escape route and spot applications included.

Dimensions: 123 x 123 x 53 mm

Weight: 0.3 kg

Self-contained emergency luminaires rely on long-lasting batteries. Voyager Fit's high-tech lithium iron phosphate battery is robust and comes with a three-year guarantee (applicable subject to the terms and conditions of and to the extent as set forth in the manufacturer's guarantee on Thorn products, which shall be applicable analogously and which is available under http://www.thornlighting.com/en/products/5-year-guarantee/5-year-warranty/terms-of-guarantee\_en.pdf. The battery guarantee shall not come into effect if the product has been installed later than three (3) months after delivery EXW (Incoterms 2010).