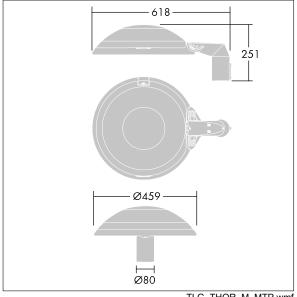

Dimensions: 618 x 459 x 251 mm Luminaire input power: 38 W Luminaire luminous flux: 5684 Im Luminaire efficacy: 150 lm/W

Weight: 8.8 kg Scx: 0.038 m<sup>2</sup>

TLG THOR F SMTPFD.jpg

TLG\_THOR\_M\_MTP.wmf