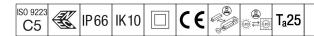

## Thor

A small size, smart urban LED lantern with 24 LEDs driven at 500mA with narrow road optic and die-cast aluminium EN AC 47100 + CAT dome with anthracite finish (close to RAL7043). Class II electrical, IP66, IK10. Body: die-cast aluminium (EN AC 47100 + CAT) treated against corrosion, powder coated anthracite (close to RAL7043), bracket: diecast aluminium (EN AC-47100 + CAT) treated against corrosion, powder coated anthracite (close to RAL7043). Enclosure: 6mm toughened flat glass. Screws and closing set: stainless steel. Post top mounting to Ø60mm column, tilt 0°, adjustable from -15° to +10°. Complete with 4000K LED.