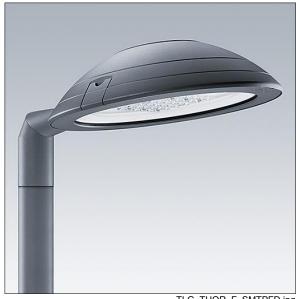

## Thor

A small size, smart urban LED lantern with 24 LEDs driven at 500mA with narrow road optic and die-cast aluminium EN AC 47100 + CAT dome with anthracite finish (close to RAL7043). Class II electrical, IP66, IK10. Body: die-cast aluminium (EN AC 47100 + CAT) treated against corrosion, powder coated anthracite (close to RAL7043), bracket: diecast aluminium (EN AC-47100 + CAT) treated against corrosion, powder coated anthracite (close to RAL7043). Enclosure: 6mm toughened flat glass. Screws and closing set: stainless steel. Post top mounting to Ø60mm column, tilt 0°, adjustable from -15° to +10°. Complete with 4000K LED.