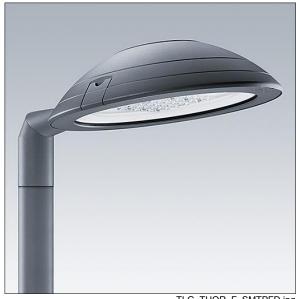

## Thor

A small size, smart urban LED lantern with 24 LEDs driven at 500mA with narrow road optic and die-cast aluminium EN AC 47100 + CAT dome with anthracite finish (close to RAL7043). Class II electrical, IP66, IK10. Body: die-cast aluminium (EN AC 47100 + CAT) treated against corrosion, powder coated anthracite (close to RAL7043), bracket: diecast aluminium (EN AC-47100 + CAT) treated against corrosion, powder coated anthracite (close to RAL7043). Enclosure: 6mm toughened flat glass. Screws and closing set: stainless steel. Post top mounting to Ø60mm column, tilt 0°, adjustable from -15° to +10°. Complete with 4000K LED.

Dimensions: 618 x 459 x 251 mm Luminaire input power: 38 W Luminaire luminous flux: 5684 Im Luminaire efficacy: 150 lm/W

Weight: 8.8 kg Scx: 0.038 m<sup>2</sup>

TLG THOR F SMTPFD.jpg

TLG\_THOR\_M\_MTP.wmf