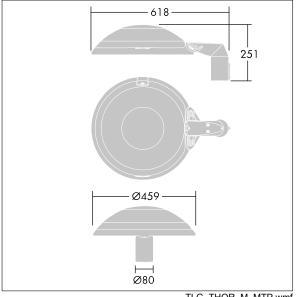

Dimensions: 618 x 459 x 251 mm Luminaire input power: 38 W Luminaire luminous flux: 5684 Im Luminaire efficacy: 150 lm/W

Weight: 8.8 kg Scx: 0.038 m<sup>2</sup>

TLG THOR F SMTPFD.jpg

TLG\_THOR\_M\_MTP.wmf