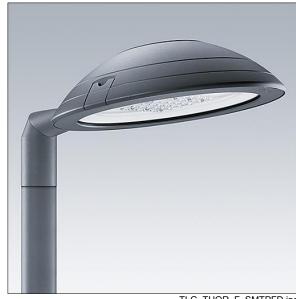

## Thor

A small size, smart urban LED lantern with 36 LEDs driven at 700mA with narrow road optic and die-cast aluminium EN AC 47100 + CAT dome with anthracite finish (close to RAL7043). Class II electrical, IP66, IK10. Body: die-cast aluminium (EN AC 47100 + CAT) treated against corrosion, powder coated anthracite (close to RAL7043), bracket: diecast aluminium (EN AC-47100 + CAT) treated against corrosion, powder coated anthracite (close to RAL7043). Enclosure: 6mm toughened flat glass. Screws and closing set: stainless steel. Post top mounting to Ø60mm column, tilt 0°, adjustable from -15° to +10°. Complete with 4000K LED.

Dimensions: 618 x 459 x 251 mm Luminaire input power: 77 W Luminaire luminous flux: 11218 lm Luminaire efficacy: 146 lm/W

Weight: 9.23 kg Scx: 0.038 m<sup>2</sup>

TLG THOR F SMTPFD.jpg

TLG\_THOR\_M\_MTP.wmf