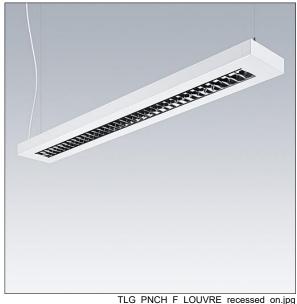

## **Punch**

## E7021431 / 96635476 PUNCH 3 LV MSP 5500-930 L12 HFIX SWD

## Punch

A slim, suspended luminaire with direct/indirect distribution. DALI dimmable Electronic, Body: sheet steel, powder coated white (close to RAL9016). Endcaps: sheet steel powder coated white (close to RAL9016). Louvre: glossy aluminium,. Class I electrical, IP20, Impact strength: IK03. Electrical connection via pre-installed power cord (2.5m). Complete with 3000K LED. Equipped with pull cord dimming switch. Suspension kit to be ordered separately.