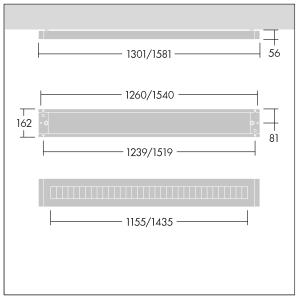

Y-Suspension connector included - Suspension cord with ceiling rose to be ordered separately (22171581).

Dimensions: 1301 x 162 x 56 mm Luminaire input power: 42.3 W Luminaire luminous flux: 5404 lm Luminaire efficacy: 128 lm/W