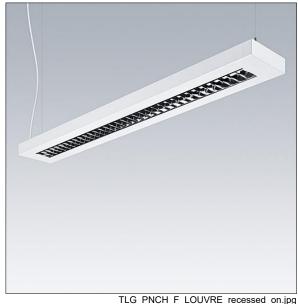

## **Punch**

## E7021434 / 96635478 PUNCH 3 LV MSP 6600-930 L15 HFIX SWD

## Punch

A slim, suspended luminaire with direct/indirect distribution. DALI dimmable Electronic, Body: sheet steel, powder coated white (close to RAL9016). Endcaps: sheet steel powder coated white (close to RAL9016). Louvre: glossy aluminium,. Class I electrical, IP20, Impact strength: IK03. Electrical connection via pre-installed power cord (2.5m). Complete with 3000K LED. Equipped with pull cord dimming switch. Suspension kit to be ordered separately.