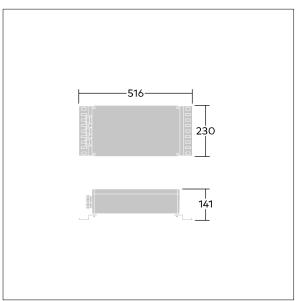

## GTLED Pro gears aluminium

Aluminium gear box for GTLED Pro luminaires.2x135W Class I electrical, supply: 220/240V, 50/60Hz. output: 1050mA drive current. 1 x output prewired 1.5m. DALI operable.

TLG\_GTAL\_F\_GB\_TOP.jpg