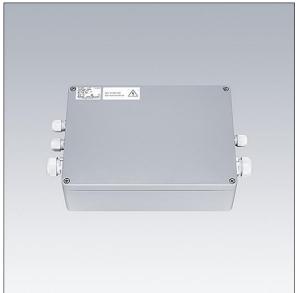

## GTLED Pro gears aluminium

Aluminium gear box for GTLED Pro luminaires.2x135W Class I electrical, supply: 220/240V, 50/60Hz. output: 1050mA drive current. 1 x output prewired 1.5m. DALI operable.

TLG\_GTAL\_F\_GB\_TOP.jpg