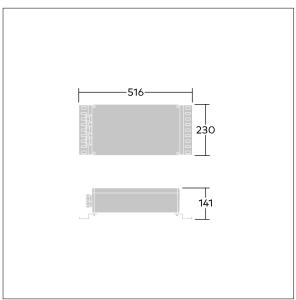

## GTLED Pro gears aluminium

Aluminium gear box for GTLED Pro luminaires.2x200W Class I electrical, supply: 220/240V, 50/60Hz. output: 700mA drive current. 1 x output prewired 1.5m. DALI operable.

TLG\_GTAL\_F\_GB\_TOP.jpg