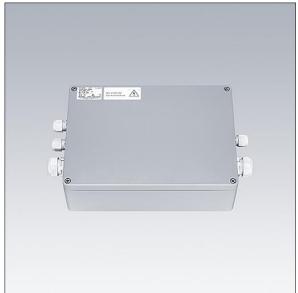

## GTLED Pro gears aluminium

Aluminium gear box for GTLED Pro luminaires.2x200W Class I electrical, supply: 220/240V, 50/60Hz. output: 700mA drive current. 1 x output prewired 1.5m. DALI operable.

TLG\_GTAL\_F\_GB\_TOP.jpg