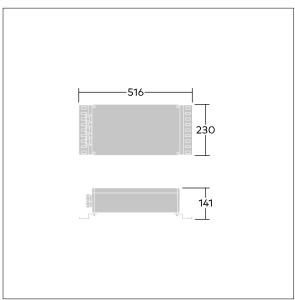

## GTLED Pro gears aluminium

Aluminium gear box for GTLED Pro luminaires.2x200W Class I electrical, supply: 220/240V, 50/60Hz. output: 1050mA drive current. 2 x output prewired 1.5m. DALI operable.

TLG\_GTAL\_F\_GB\_TOP.jpg