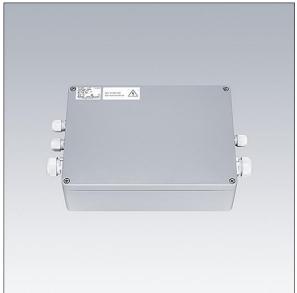

## GTLED Pro gears aluminium

Aluminium gear box for GTLED Pro luminaires.2x200W Class I electrical, supply: 220/240V, 50/60Hz. output: 1050mA drive current. 2 x output prewired 1.5m. DALI operable.

TLG\_GTAL\_F\_GB\_TOP.jpg