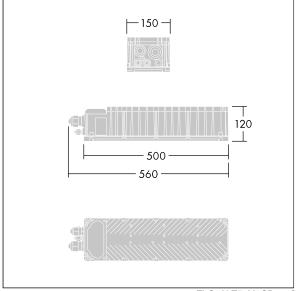

Connection from mains via terminal blocks. Mains supply must be fused according to local safety regulations.

Weight: 6.2 kg.

TLG\_ALT5\_F\_GB\_1700.jpg

TLG\_ALT5\_M\_GB.wmf