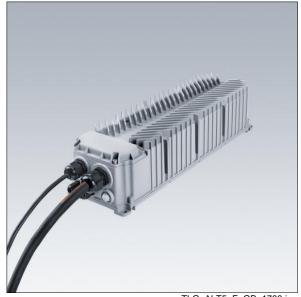

## Altis Gen5

Class I, DMX RDM programmable gearbox, with 3 independant output channels and IP66 enclosure, for TV broadcasting applications. Suitable for dedicated 432 / 456 / 480 / 504 LED Altis floodlight, to be installed remotely up to 200m from the floodlight. Nominal input voltage: 200-440, output current 1250mA with DMX RDM configurable single-channel, IEEE 1789 flicker recommended practice compliant suitable for super slow motion camera filming, surge level 10kV for both common mode and differential.

Connection from mains via terminal blocks. Mains supply must be fused according to local safety regulations.

Weight: 6.2 kg.

TLG\_ALT5\_F\_GB\_1700.jpg

TLG\_ALT5\_M\_GB.wmf