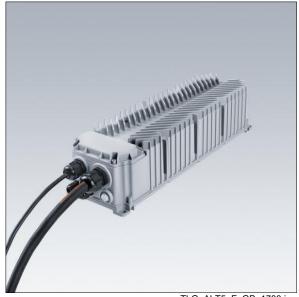

## Altis Gen5

Class I, DMX RDM programmable gearbox, with 3 independant output channels and IP66 enclosure, for TV broadcasting applications. Suitable for dedicated 432 / 456 / 480 / 504 LED Altis floodlight, to be installed remotely up to 200m from the floodlight. Nominal input voltage: 200-440, output current 1050mA with DMX RDM configurable single-channel, IEEE 1789 flicker recommended practice compliant suitable for super slow motion camera filming, surge level 10kV for both common mode and differential.

Connection from mains via terminal blocks. Mains supply must be fused according to local safety regulations.

Weight: 6.2 kg.

TLG\_ALT5\_F\_GB\_1700.jpg

TLG\_ALT5\_M\_GB.wmf