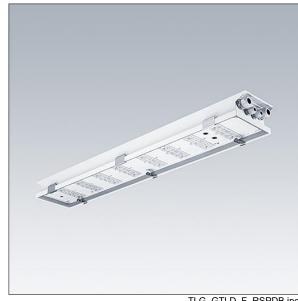

## **GTLED RS**

A stainless steel tunnel luminaire with advanced LED technology that can endure highly corrosive and tough environments. LED converter DALI dimmable control gear driving 96 LEDs at 500mA - the driver is fused. Body: stainless steel, quality 1.4404 / 316L, powder coated white. Enclosure: tempered flat glass, 5mm. To be surface mounted with optional brackets, available on request. Light distribution: Axial Street Comfort distribution. Through wiring of 5x10mm<sup>2</sup> mains cable is possible through M32 cable glands (suitable for cable Ø9-21mm). A control signal cable can be attached through M20 cable glands (suitable for cable Ø3-13mm). Class I electrical, IP65, IK08. Complete with 4000K LED

Due to the unique calculation requirements of this product the photometric data is not provided here but design advice may be obtained from your local representative.

Dimensions: 1228 x 197 x 92 mm Luminaire input power: 141 W

Weight: 12.5 kg

TLG GTLD F RSPDB.jpg

This product contains a light source of energy efficiency class D.