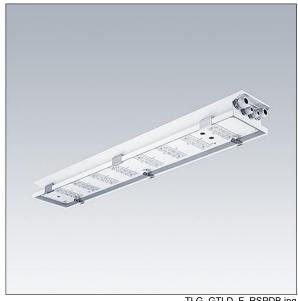

## **GTLED RS**

A stainless steel tunnel luminaire with advanced LED technology that can endure highly corrosive and tough environments. LED converter DALI dimmable control gear driving 72 LEDs at 500mA - the driver is fused. Body: stainless steel, quality 1.4404 / 316L, powder coated white. Enclosure: tempered flat glass, 5mm. To be surface mounted with optional brackets, available on request. Light distribution: Axial Street Comfort distribution. Through wiring of 5x10mm<sup>2</sup> mains cable is possible through M32 cable glands (suitable for cable Ø9-21mm). A control signal cable can be attached through M20 cable glands (suitable for cable Ø3-13mm). Class I electrical, IP65, IK08. Complete with 4000K LED

Due to the unique calculation requirements of this product the photometric data is not provided here but design advice may be obtained from your local representative.

Dimensions: 1228 x 197 x 92 mm Luminaire input power: 107 W

Weight: 11.81 kg

TLG GTLD F RSPDB.jpg

This product contains a light source of energy efficiency class D.