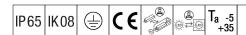

## **GTLED RS**

A stainless steel tunnel luminaire with advanced LED technology that can endure highly corrosive and tough environments. LED converter DALI dimmable control gear driving 72 LEDs at 500mA - the driver is fused. Body: stainless steel, quality 1.4404 / 316L, powder coated white. Enclosure: tempered flat glass, 5mm. To be surface mounted with optional brackets, available on request. Light distribution: Axial Street Comfort distribution. Through wiring of 5x10mm<sup>2</sup> mains cable is possible through M32 cable glands (suitable for cable Ø9-21mm). A control signal cable can be attached through M20 cable glands (suitable for cable Ø3-13mm). Class I electrical, IP65, IK08. Complete with 4000K LED