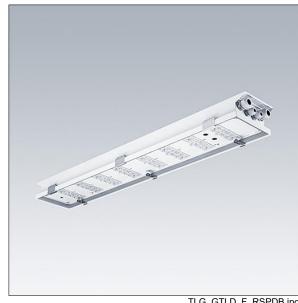

## **GTLED RS**

A stainless steel tunnel luminaire with advanced LED technology that can endure highly corrosive and tough environments. LED converter DALI dimmable control gear driving 48 LEDs at 350mA - the driver is fused. Body: stainless steel, quality 1.4404 / 316L, powder coated white. Enclosure: tempered flat glass, 5mm. To be surface mounted with optional brackets, available on request. Light distribution: Axial Street Comfort distribution. Through wiring of 5x10mm<sup>2</sup> mains cable is possible through M32 cable glands (suitable for cable Ø9-21mm). A control signal cable can be attached through M20 cable glands (suitable for cable Ø3-13mm). Class I electrical, IP65, IK08. Complete with 4000K LED

Due to the unique calculation requirements of this product the photometric data is not provided here but design advice may be obtained from your local representative.

Dimensions: 624 x 197 x 92 mm Luminaire input power: 50 W

Weight: 6.92 kg

TLG GTLD F RSPDB.jpg

This product contains a light source of energy efficiency class D.