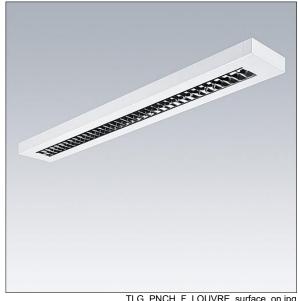

## Punch

A slim, surface mounted luminaire with direct distribution. DALI dimmable Electronic, Body: sheet steel, powder coated white (close to RAL9016). Endcaps: sheet steel powder coated white (close to RAL9016). Louvre: glossy aluminium,. Class I electrical, IP20, Impact strength: IK03. Electrical connection via piano key terminal block. Complete with 4000K LED.

Weight: 3.5 kg

TLG PNCH F LOUVRE surface on jpg

TLG\_PNC3\_M\_LV\_RESD.wmf

This product contains a light source of energy efficiency class C.

All values marked with an \* are rated values. Thorn uses tried and tested components from leading suppliers, however there may be isolated instances of technology-related failures of individual LEDs during the rated product lifetime. International standards set the tolerance in initial flux and connected load at ±10%. Unless stated otherwise, the values apply to an ambient temperature of 25°C.