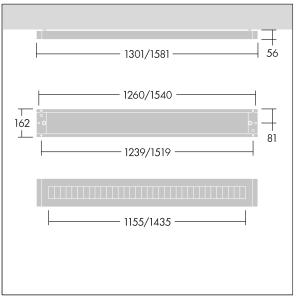

Can be used as a suspended direct only luminaire when combined with Y-Suspension connector and suspension kit (to be ordered separately 22171581 & 22171349).

Dimensions: 1301 x 162 x 56 mm Luminaire input power: 29 W Luminaire luminous flux: 4120 lm Luminaire efficacy: 142 lm/W