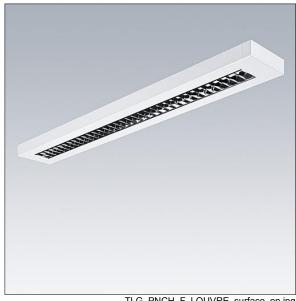

## Punch

A slim, surface mounted luminaire with direct distribution. DALI dimmable Electronic, Body: sheet steel, powder coated white (close to RAL9016). Endcaps: sheet steel powder coated white (close to RAL9016). Louvre: glossy aluminium,. Class I electrical, IP20, Impact strength: IK03. Electrical connection via piano key terminal block. Complete with 4000K LED.

Can be used as a suspended direct only luminaire when combined with Y-Suspension connector and suspension kit (to be ordered separately 22171581 & 22171349).

Dimensions: 1581 x 162 x 56 mm Luminaire input power: 43 W Luminaire luminous flux: 6000 lm Luminaire efficacy: 140 lm/W