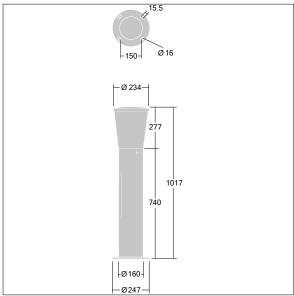

Dimensions: Ø234 x 1017 mm Luminaire input power: 14 W

Weight: 7.95 kg Scx: 0.06 m<sup>2</sup>

Luminaire efficacy: 91 lm/W

TLG CNDB F MPL.jpg

TLG\_CNDB\_M\_MPL.wmf

This product contains a light source of energy efficiency class D.