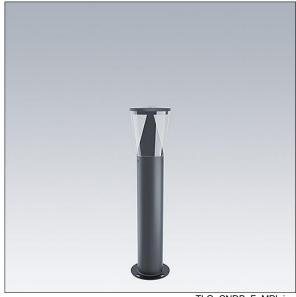

## **Candle Bollard**

## 96679074 CN B 8L50 830 RSC CL2 MPL ANT

## Candle Bollard

Environmentally respectful bollard with limited upward lighting emission with 8 LEDs driven at 500mA with Radial symmetrical comfort light distribution. Fixed output LED driver. Class II electrical, IP66, IK10. Base: die-cast aluminium (EN AC-44300). Finish: powder coated aluminium, texturized anthracite (close to RAL7043). Diffuser: UV stabilised clear polycarbonate. Flange mounted. Complete with 3000K LED.