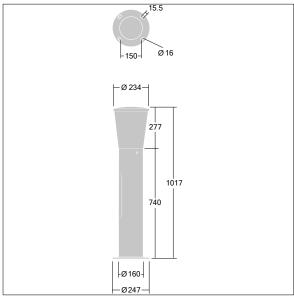

Dimensions: Ø234 x 1017 mm Luminaire input power: 20 W

Weight: 7.95 kg Scx: 0.06 m<sup>2</sup>

Luminaire efficacy: 85 lm/W

TLG CNDB F MPL.jpg

TLG\_CNDB\_M\_MPL.wmf

This product contains a light source of energy efficiency class D.