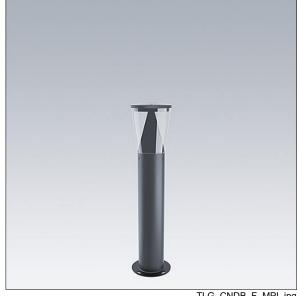

## Candle Bollard

Environmentally respectful bollard with limited upward lighting emission with 8 LEDs driven at 250mA with symmetric light distribution. Fixed output LED driver. Class I electrical, IP66, IK10. Base: die-cast aluminium (EN AC-44300). Finish: powder coated aluminium, texturized anthracite (close to RAL7043). Diffuser: UV stabilised clear polycarbonate. Flange mounted. Complete with 3000K LED.

Dimensions: Ø234 x 1017 mm Luminaire input power: 8 W

Weight: 8.03 kg Scx: 0.06 m<sup>2</sup>

Luminaire efficacy: 85 lm/W

TLG CNDB F MPL.jpg

TLG\_CNDB\_M\_MPL.wmf

This product contains a light source of energy efficiency class D.