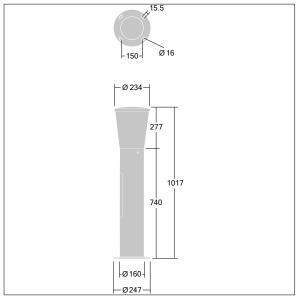

Dimensions: Ø234 x 1017 mm Luminaire input power: 8 W

Weight: 8.03 kg Scx: 0.06 m<sup>2</sup>

Luminaire efficacy: 85 lm/W

TLG CNDB F MPL.jpg

TLG\_CNDB\_M\_MPL.wmf

This product contains a light source of energy efficiency class D.