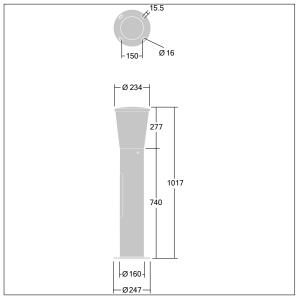

Dimensions: Ø234 x 1017 mm Luminaire input power: 11 W

Weight: 7.98 kg Scx: 0.06 m<sup>2</sup>

Luminaire efficacy: 84 lm/W

TLG CNDB F MPL.jpg

TLG\_CNDB\_M\_MPL.wmf

This product contains a light source of energy efficiency class D.