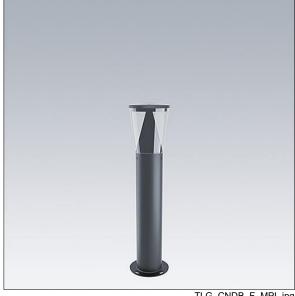

## **Candle Bollard**

## Candle Bollard

Environmentally respectful bollard with limited upward lighting emission with 8 LEDs driven at 350mA with Radial symmetrical comfort light distribution. Fixed output LED driver. Class I electrical, IP66, IK10. Base: die-cast aluminium (EN AC-44300). Finish: powder coated aluminium, texturized anthracite (close to RAL7043). Diffuser: UV stabilised clear polycarbonate. Flange mounted. Complete with 3000K LED.