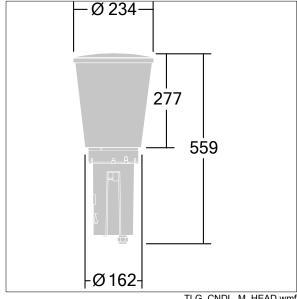

Dimensions: Ø234 x 559 mm Luminaire input power: 15 W

Weight: 4.84 kg Scx: 0.06 m<sup>2</sup>

Luminaire efficacy: 104 lm/W

TLG\_CNDL\_F\_2.jpg

TLG\_CNDL\_M\_HEAD.wmf

This product contains a light source of energy efficiency class D.