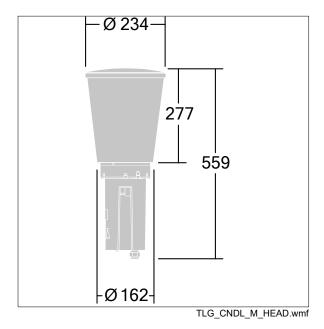

Dimensions: Ø234 x 559 mm Luminaire input power: 27.9 W

Weight: 4.84 kg Scx: 0.06 m<sup>2</sup>

Luminaire efficacy: 115 lm/W

TLG\_CNDL\_F\_2.jpg

This product contains a light source of energy efficiency class D.