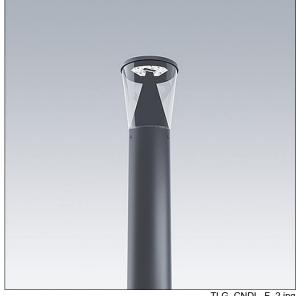

## Candle

Slim lighting column with 18 LEDs driven at 500mA with Radial symmetrical comfort light distribution. Fixed output LED driver. Class II electrical, IP66, IK10. Base: die-cast aluminium (EN AC-44300). Finish: powder coated aluminium, texturized anthracite (close to RAL7043). Diffuser: UV stabilised clear polycarbonate. Pre-wired with 3m cable. Column to be ordered separately. Complete with 3000K LED.

Dimensions: Ø234 x 559 mm Luminaire input power: 27.9 W

Weight: 4.84 kg Scx: 0.06 m<sup>2</sup>

Luminaire efficacy: 115 lm/W

TLG\_CNDL\_F\_2.jpg

This product contains a light source of energy efficiency class D.