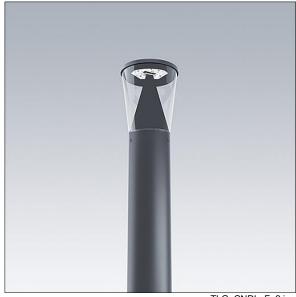

## Candle

Slim lighting column with 18 LEDs driven at 500mA with Radial symmetrical comfort light distribution. Fixed output LED driver. Class II electrical, IP66, IK10. Base: die-cast aluminium (EN AC-44300). Finish: powder coated aluminium, texturized anthracite (close to RAL7043). Diffuser: UV stabilised clear polycarbonate. Pre-wired with 3m cable. Column to be ordered separately. Complete with 3000K LED.

Dimensions: Ø234 x 559 mm Luminaire input power: 27.9 W

Weight: 4.84 kg Scx: 0.06 m<sup>2</sup>

Luminaire efficacy: 115 lm/W

TLG\_CNDL\_F\_2.jpg

TLG\_CNDL\_M\_HEAD.wmf

This product contains a light source of energy efficiency class D.