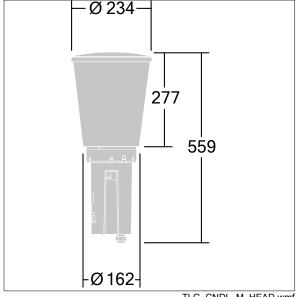

Dimensions: Ø234 x 559 mm Luminaire input power: 27.9 W

Weight: 4.84 kg Scx: 0.06 m<sup>2</sup>

Luminaire efficacy: 115 lm/W

TLG\_CNDL\_F\_2.jpg

TLG\_CNDL\_M\_HEAD.wmf

This product contains a light source of energy efficiency class D.