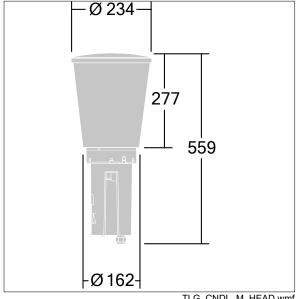

Dimensions: Ø234 x 559 mm Luminaire input power: 60 W

Weight: 4.89 kg Scx: 0.06 m<sup>2</sup>

Luminaire efficacy: 90 lm/W

TLG\_CNDL\_F\_2.jpg

TLG\_CNDL\_M\_HEAD.wmf

This product contains a light source of energy efficiency class D.