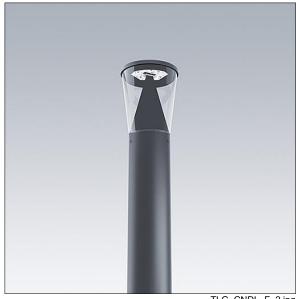

## Candle

Slim lighting column with 18 LEDs driven at 1050mA with Radial symmetrical comfort light distribution. Fixed output LED driver. Class I electrical, IP66, IK10. Base: die-cast aluminium (EN AC-44300). Finish: powder coated aluminium, texturized anthracite (close to RAL7043). Diffuser: UV stabilised clear polycarbonate. Pre-wired with 3m cable. Column to be ordered separately. Complete with 3000K LED.

Dimensions: Ø234 x 559 mm Luminaire input power: 60 W

Weight: 4.89 kg Scx: 0.06 m<sup>2</sup>

Luminaire efficacy: 90 lm/W

TLG\_CNDL\_F\_2.jpg

TLG\_CNDL\_M\_HEAD.wmf

This product contains a light source of energy efficiency class D.