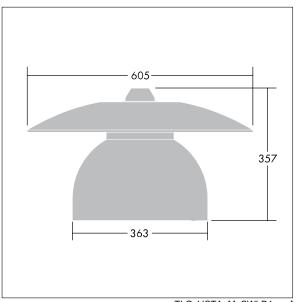

Must be used in conjunction with a canopy (see Victoria Canopies section), to be ordered separately.

Dimensions: Ø605 x 355 mm Luminaire input power: 61 W

Weight: 5.49 kg Scx: 0.144 m<sup>2</sup>

TLG VCTA F PDB.jpg