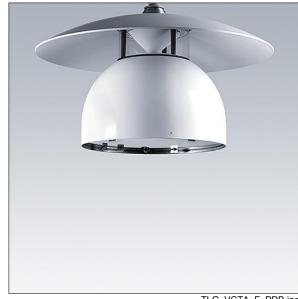

## Victoria

A small size LED street and urban luminaire, in a modern and timeless design. 36 LEDs driven at 500mA with Narrow Road optic. Fixed output LED driver. Class II electrical, IP65. Body in aluminium, powder coated White aluminium RAL9006. Enclosure: toughened flat glass. Luminaire to be suspended using brackets (Ø27G), post top, or wall mounted. Tool-free electrical connection via 2 x 2.5 mm<sup>2</sup> terminal block. Pre-wired with 8m H07-RNF cable. Complete with 4000K LED

Must be used in conjunction with a canopy (see Victoria Canopies section), to be ordered separately.

Dimensions: Ø605 x 355 mm Luminaire input power: 61 W

Weight: 5.49 kg Scx: 0.144 m<sup>2</sup>

TLG VCTA F PDB.jpg