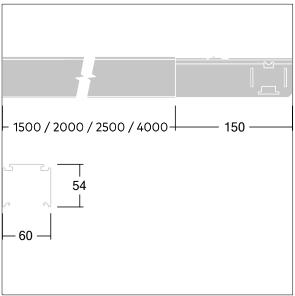

Dimensions: 2018 x 60 x 58 mm Weight: 3.7 kg

IHOF

TLG\_CONT\_F\_TRUNKING2.jpg

TL\_CONTUS\_M\_Trunking.wmf

All values marked with an \* are rated values. Unless stated otherwise, the values apply to an ambient temperature of 25°C.