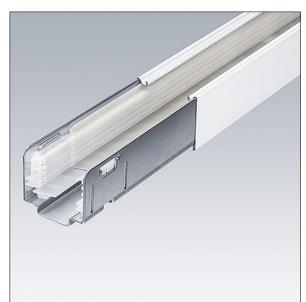

## Contus

Roll-formed sheet steel trunking units powder coated with white polyester lacquer. 5 mains power lines (5 x 2.  $5mm^2/16A$ ) plus 2 x 2 conductors (4 x 1.5mm<sup>2</sup>/10A) for integrating emergency lighting using two independently isolated circuits, plus and 2 control-line conductors (2 x 1.  $5mm^2/10A$ ). Tool-free connection using electrical feed kit.

Dimensions: 2018 x 60 x 58 mm Weight: 3.7 kg

IHOF

TLG\_CONT\_F\_TRUNKING2.jpg

TL\_CONTUS\_M\_Trunking.wmf

All values marked with an \* are rated values. Unless stated otherwise, the values apply to an ambient temperature of 25°C.