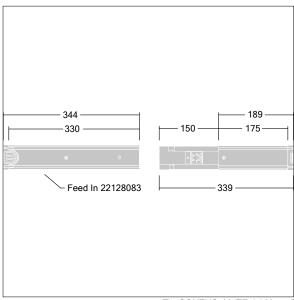

Dimensions: 533 x 60 x 58 mm

Weight: 1.4 kg

TLG\_CONT\_F\_END\_TOP.jpg

TL\_CONTUS\_M\_TE\_L500.wmf