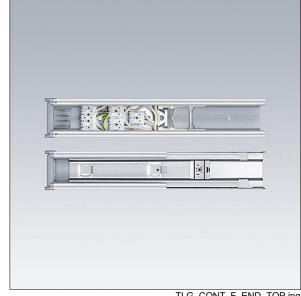

## Contus

Power-feed kit L500 in white made of profiled sheet steel for electrical connection of the continuous row. Kit consists of two units, one featuring the terminal blocks for the electrical connection, and the other is a mechanical part. Together they achieve the 500mm length, that allows the line to be fully equipped and covered by CONTUS luminaires. Plug-in connecting terminals for 5 mains power lines, 2 x 2 emergency lighting conductors and 2 control lines. Includes end caps and protective covers to prevent accidental contact with electrical conductors.

Dimensions: 533 x 60 x 58 mm

Weight: 1.4 kg

TLG\_CONT\_F\_END\_TOP.jpg

TL\_CONTUS\_M\_TE\_L500.wmf