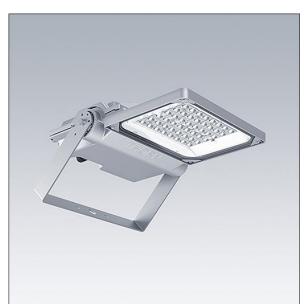

## Areaflood Pro 2

A compact, lightweight, general purpose LED area floodlight. With small body. LED converter driving 24 LEDs at 700mA with Asymmetrical 40° light distribution. IP66, IK08, Class II electrical. Body: die-cast aluminium (EN AC-44300), Light grey 150 sanded textured (close to RAL9006).. Enclosure: 4mm thick toughened glass. Reversable mounting stirrup supplied, optional spigot adaptors available separately for post top mounting. Complete with 4000K LED.