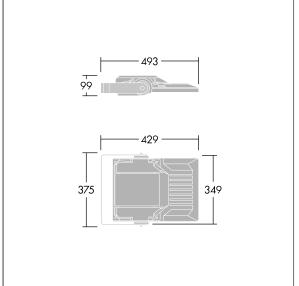

Integrated 6kV surge protection included as standard, with higher 10kV protection when selected (designated by 'SP' in the description).

Dimensions: 429 x 349 x 99 mm Luminaire input power: 52 W Luminaire luminous flux: 8147 lm Luminaire efficacy: 157 lm/W weight: 6.79 kg Scx: 0.052 m<sup>2</sup>